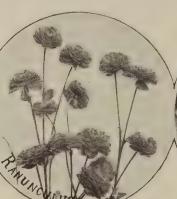

nd Soleil D'or)

A larger, stronger scented form of the Paper White Narcissus colored a beautiful golden yellow with a

Mammoth bulbs. Per three, 45c; dozen, \$1.55; 100, \$11.00.

### Leucocoryne (Glory of the Sun)

Flowers exquisite light blue on tall, wiry stems and of very long-lasting quality with faint heliotrope fragrance. For indoor culture except in warm states. Each, 20c; doz., \$1.75; 100, \$12.00.



# Miscellaneous Bulbs





Weeks before the daffodils appear, snowdrops, chionodoxas, scillas and crocuses blossom in the garden, often peeping through late snow. These and other early bulbs are the first of all flowers to bloom, and precious for that reason. Every garden should have at least a small group, visible from a window, where their beauty can be enjoyed in cool weather.







### Allium

Perfectly hardy, easily grown, and well adapted to rock gardens or to plant with other small bulbs.

NEAPOLITANUM. White. Doz., \$1.25; 100, \$8.00.

### Anemone (Windflower)

They succeed best in light, rich, well-drained loam. Plant in early October. Mulch after freezing.

DE CAEN. A real selected strain. This mixture contains many fine shades of blue, white and red Mixed. Doz., \$1.00; 100, \$7.00; 1,000, \$65.00.

ST. BRIGID. Flowers range from the deepest crimson to the purest white, embracing cobalt, scarlet, rose, salmon-pink, and heliotrope. Most are semi-double. Doz., \$1.25; 100, \$8.00; 1,000, \$75.00.

### Brodiaeas

CAPITATA. California Hyacinths. The stem is slender, capped with a head of violet-blue flowers, They revel in hot, dry places, and flower early.